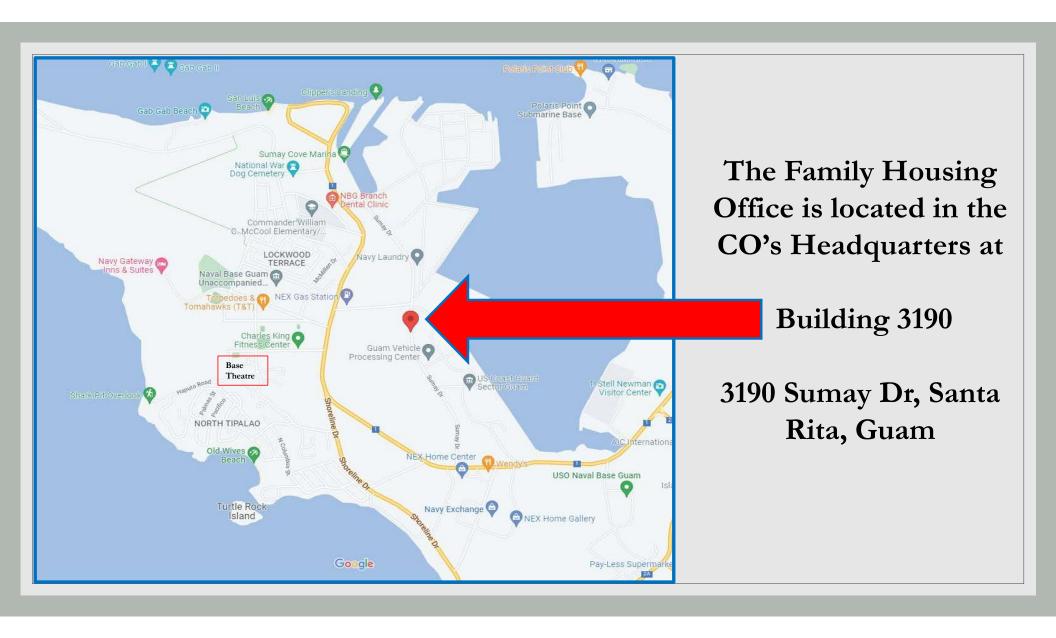

#### ALL CUSTOMERS MUST ATTEND MANDATORY AREA ORIENTATION BRIEFING

(WITH THE EXCEPTION OF COAST GUARD MEMBERS WHO ARE ONLY REQUIRED TO ATTEND THE HOUSING BRIEF)

FLEET & FAMILY SUPPORT CENTER (FFSC) CONTACT NO. 671-333-2056/57 TO REGISTER

EFFECTIVE 20 FEBRUARY 2023 NBG HOUSING HAS IMPLEMENTED A MANDATORY ASSIGNMENT FOR ON-BASE HOUSING. THIS APPLIES TO ALL INCOMING ACCOMPANIED SERVICE MEMBERS E1 – 06 TO INCLUDE PREVIOUSLY-UNACCOMPANIED SERVICE MEMBERS RESIDING IN NBG UNACCOMPANIED HOUSING WHO SUBSEQUENTLY ACQUIRE AN ON-STATION, COMMAND SPONSORED DEPENDENT DURING THEIR TOUR.

AFTER ATTENDING THE HOUSING BRIEF MEMBERS WILL BE CONTACTED TO REPORT TO THE HSC VIA EMAIL OR PHONE CALL WITHIN TWO BUSINESS DAYS

MANDATORY ASSIGNMENT WILL BE IMPLEMENTED WHEN THE OCCUPANCY RATE IN EACH SPECIFIC BE