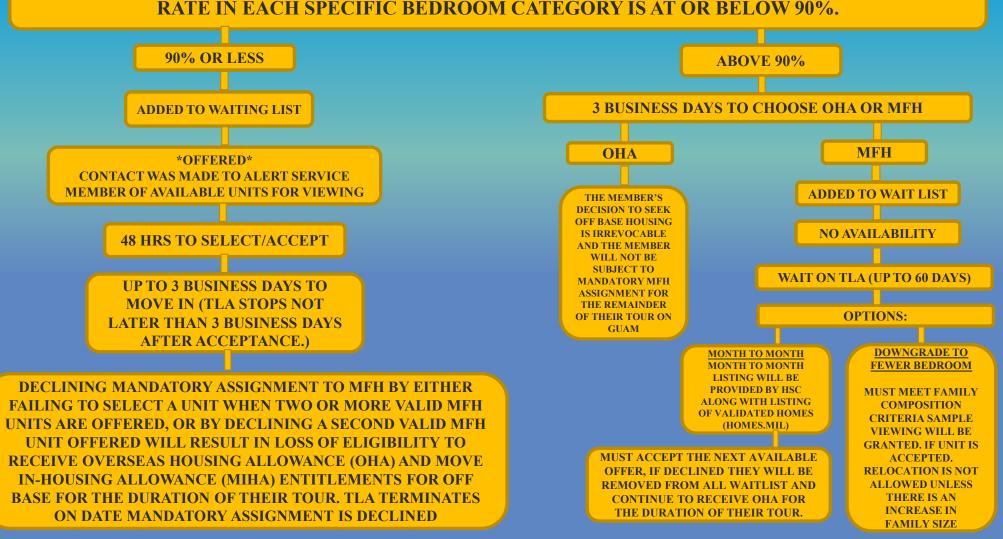

AFTER ATTENDING THE HOUSING BRIEF MEMBERS WILL BE CONTACTED TO REPORT TO THE HSC VIA EMAIL OR PHONE CALL WITHIN TWO BUSINESS DAYS

MANDATORY ASSIGNMENT WILL BE IMPLEMENTED WHEN THE OCCUPANCY RATE IN EACH SPECIFIC BEDROOM CATEGORY IS AT OR BELOW 90%. THE MILITARY MEMBER WILL BE ASSIGNED TO MFH.

# ASSIGNMENT TO MILITARY FAMILY HOUSING (MFH) IS MANDATORY WHEN THE OCCUPANCY RATE IN EACH SPECIFIC BEDROOM CATEGORY IS AT OR BELOW 90%.